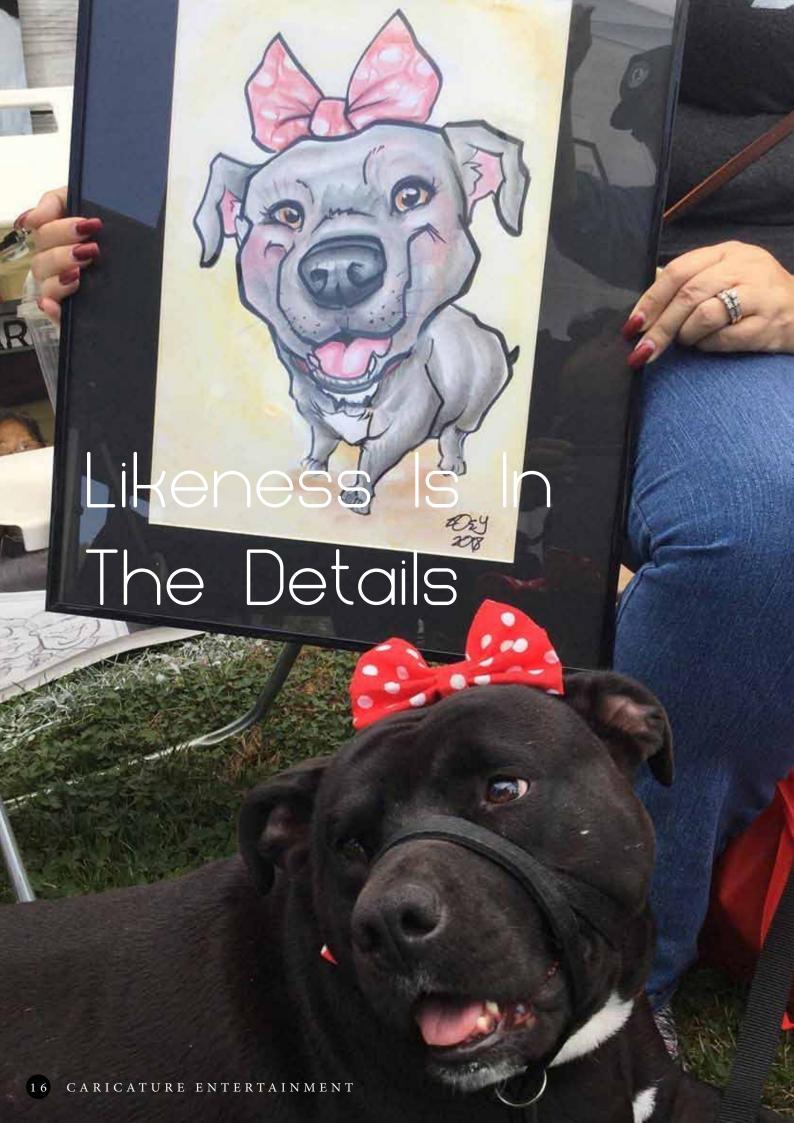

|  |
| Most common and dissignation for Florid<br>"more remains to the Commonwell Sp<br>10" o 30" (minus)<br>10" o 30" (minus)<br>10" o 30" (minus)<br>10" o 30" (minus)<br>10" o 30" (minus)                       | M.200 S. M.2 |  |
| Met common of dissignation of Florid<br>"mean means of the Common of Sp<br>IV a SC (minus)<br>IV a SC (minus) | 12 (10 hug 8 hug 10 hug 8 hug 10 hug  |  |





# Appendix