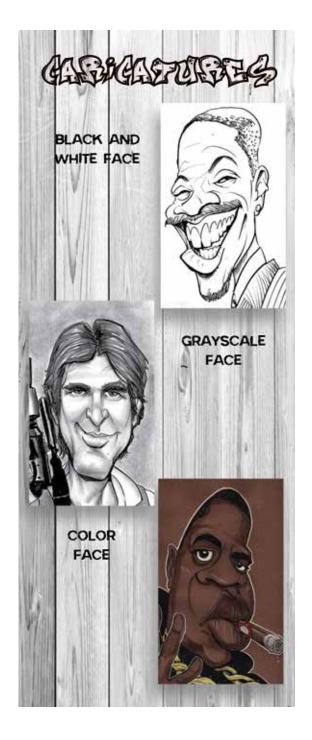

etail live caricature is a balance of affordability, time, and craftsmanship.

Our goal is to provide a full service experience by giving art with the highest quality of materials, giving multiple finishing options of black and white, grayscale and color, while providing cost friendly finishes with travel tubes and framing.

## Budget Breakdown

ricing for each Fair will be determined according the Profit and Loss margins, depedant on the operating costs. The most recent event has our pricing to the guests at:

\$15 for a Black and White Head Sketch, \$20 for a Grayscale Head Sketch, \$25 for a Color Head Sketch, \$10 ADDITIONAL for Body or Theme 2X multiplier for specific artist style